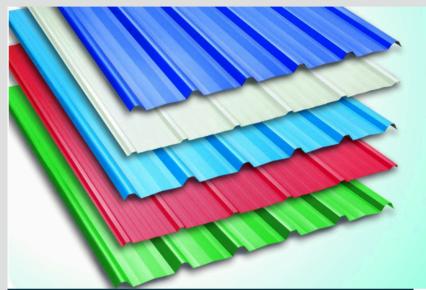

# TRIMS & FLASHING, Gutter & Downpipes

A Flashing designed to close the joint between the roof panels and end wall panels on gable roof and side wall panels. We are fully equipped with manufacturing facility to provide different type of Flashings.