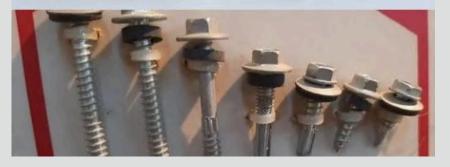

#### **ANCHOR BOLT**

Anchor bolts are used to firmly attach steel columns or base plates to concrete foundations, providing secure anchorage and preventing displacement under load or external forces.

#### **HARDWARE**

Hardware includes bolts, nuts, washers, and fasteners used to assemble and secure structural components.