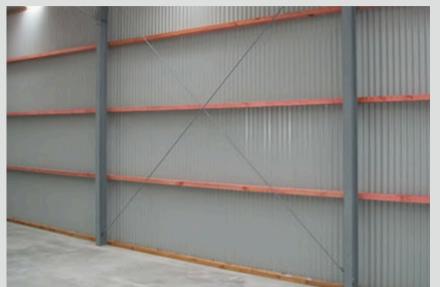

# COLOR-COATED ROOFING, CLADDING AND CRIMPING SHEET

The most economical cladding for these structures is light corrugated metal sheeting on both the roof and the external walls.