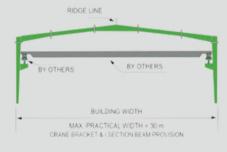

# **Types of Pre-Engineered Building**

Tapered Column Clear Span (TCCS)

Multi Gable (MG)

Arched Multi Span

Multi Span "1" (MS-1)

WIDTH MODULE WIDTH MODULE
BUILDING WIDTH
MAX PRACTICAL WIDTH MODULE = 80 m

Multi Span "2" (MS-2)