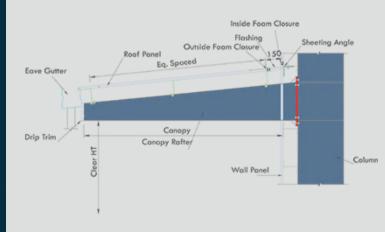

#### **CANOPY**

A canopy is a roof-like structure, often made of fabric or metal, that provides shelter or shade. It is used to protect from weather elements like sun or rain and is commonly placed over entrances, walkways, or outdoor spaces.

#### **FASCIA**

Fascia is a metal board placed along the roof's edge. It covers the roof structure, enhances aesthetics, and helps in securing gutters, protecting the building from weather elements.

# TRIMS & FLASHING, Gutter & Downpipes

A Flashing designed to close the joint between the roof panels and end wall panels on gable roof and side wall panels. We are fully equipped with manufacturing facility to provide different type of Flashings.