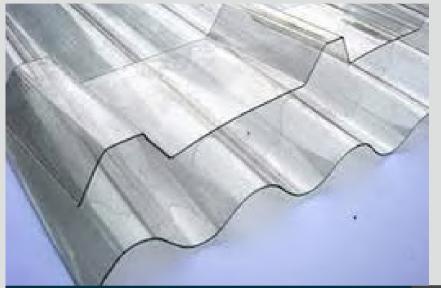

#### POLYCARBONATE SHEET

The polycarbonate sheets are currently being used for sunlight in the building instead of other materials such as polyethylene membrane, toughened glass and glass.