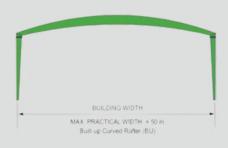

# **Types of Pre-Engineered Building**

Tapered Column Clear Span (TCCS)

Multi Gable (MG)

Arched Multi Span

Multi Span "1" (MS-1)

WIDTH MODULE WIDTH MODULE
BUILDING WIDTH
MAX PRACTICAL WIDTH MODULE = 80 m

Multi Span "2" (MS-2)