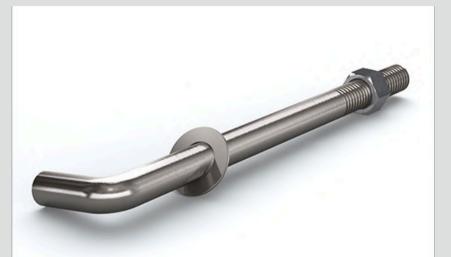

#### **ANCHOR BOLT**

Anchor bolts are used to firmly attach steel columns or base plates to concrete foundations, providing secure anchorage and preventing displacement under load or external forces.