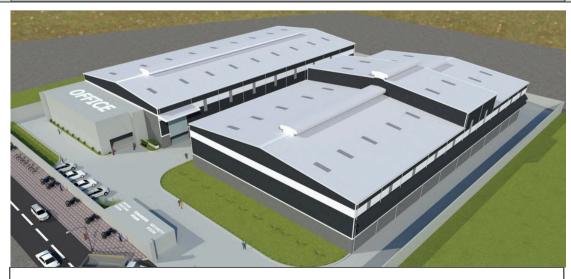

# Introduction

Trident Steel Building Solutions is an ISO 9001:2015 certified company manufacturer of Pre Engineered Steel Buildings and structural steel. Company is established in 2018 with entire facilities like Plasma CNC machine, SAW Automatic Welding Line, Z/C purlin line, Sheeting line, Shearing & Bending machines, Mig & Drilling machines alongwith separate Shot Blasting Chamber and Painting Section. Company manufacture Industrial, Warehousing, commercial, Institutional, aviation and other customized metal building requirements with the efforts of skilled, responsible and affordable Design, Fabrication and erection team along with complete management.

#### WE PROVIDE SOLUTION IN FOLLOWING DOMAINS

WAREHOUSE

FACTORY BUILDINGS

TOLL PLAZA AIR CRAFT HANGERS

MULTI STOREY BUILDINGS

HOTEL BUILDINGS HOSPITAL BUILDINGS

STADIUM

AUDITORIUM

HEAVY INDUSTRIAL STRUCTURE

MEZZANINE FLOORS

MALL AND SHOWROOMS