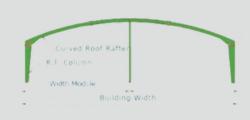

# **Types of Pre-Engineered Building**

Tapered Column Clear Span (TCCS)

Multi Gable (MG)

Arched Multi Span

Multi Span "1" (MS-1)

WIDTH MODULE WIDTH MODULE
BUILDING WIDTH
MAX PRACTICAL WIDTH MODULE = 80 m

Multi Span "2" (MS-2)