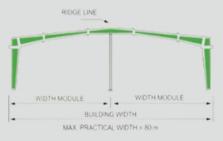

# **Types of Pre-Engineered Building**

Tapered Column Clear Span (TCCS)

Multi Gable (MG)

Arched Multi Span

Multi Span "1" (MS-1)

WIDTH MODULE WIDTH MODULE
BUILDING WIDTH
MAX PRACTICAL WIDTH MODULE = 80 m

Multi Span "2" (MS-2)