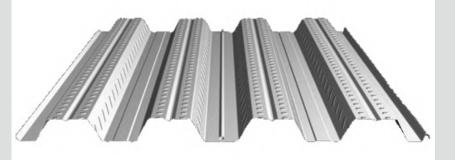

# COLOR-COATED ROOFING, CLADDING AND CRIMPING SHEET

The most economical cladding for these structures is light corrugated metal sheeting on both the roof and the external walls.