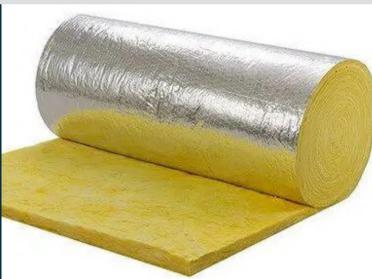

# DIFFERENT TYPE OF INSULATIONS

Before installation of sheets, fixing of insulation to be done. Different types of insulations like Air Bubble, Glasswool, Rockwool, Nitrile Rubber insulation are commonly being used in buildings.