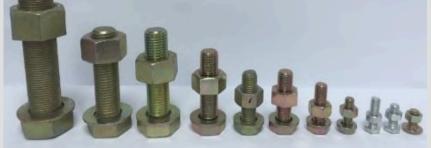

#### **HARDWARE**

Hardware includes bolts, nuts, washers, and fasteners used to assemble and secure structural components.