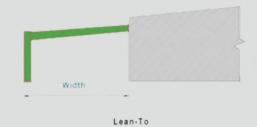

# **Types of Pre-Engineered Building**

Tapered Column Clear Span (TCCS)

Multi Gable (MG)

Arched Multi Span

Multi Span "1" (MS-1)

WIDTH MODULE WIDTH MODULE
BUILDING WIDTH
MAX PRACTICAL WIDTH MODULE = 80 m

Multi Span "2" (MS-2)