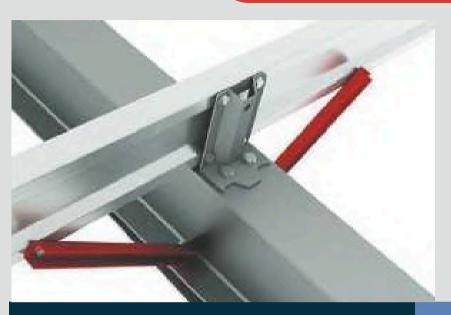

#### **ROD BRACING**

Rod bracing uses tensioned steel rods as braces to provide stability and resist lateral forces in steel structures, ensuring strength and preventing movement.

#### PIPE BRACING

In steel structures, pipe bracing uses steel pipes as diagonal braces to enhance stability and resist lateral forces, ensuring the strength and rigidity of the framework.

#### **PORTAL BRACING**

Portal bracing in PEB is introduced where free access is required without hampering the structure stability and by providing resistance against lateral forces, ensuring the frame's stability and strength.

# FLANGE ANGLE BRACING

Flange angle bracing uses angle braces attached to beam flanges to enhance stability and resist lateral forces.