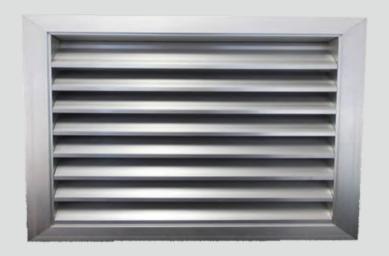

#### **LOUVERS**

A louver is a window blind or shutter with horizontal slats that are angled to admit light and air, but to keep out rain and direct sunshine.