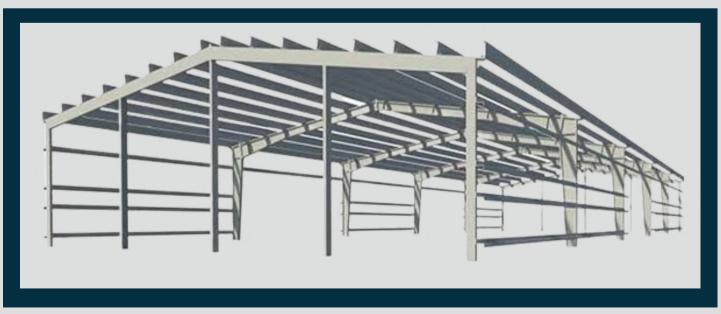

# STRUCTURAL STEEL FABRICATION

The Structural system of PEB gives speed and flexibility. This system consists of factory fabricated and painted steel column and beam segments that are simply bolted at site.