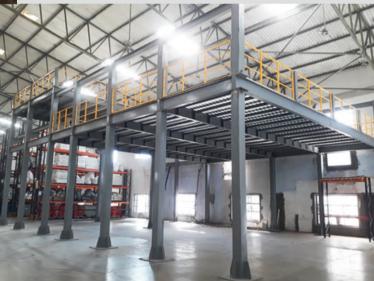

#### **MEZZANINE STRUCTURE**

In Industrial applications, mezzanine floor systems are semi permanent floor systems typically installed within buildings, built between two permanent original stories.