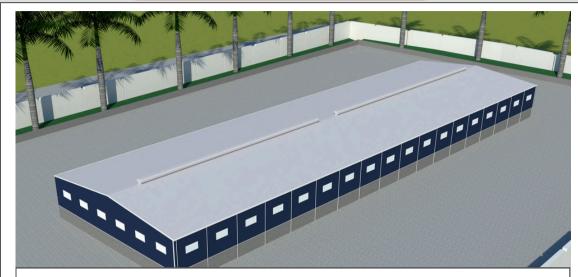

# PRE-ENGINEERED STEEL BUILDING

Pre-engineered buildings are factory-made steel structures, perfect for industrial use. They're cost-effective, quick to assemble, and can be relocated.

# STRUCTURAL STEEL FABRICATION

The Structural system of PEB gives speed and flexibility. This system consists of factory fabricated and painted steel column and beam segments that are simply bolted at site.