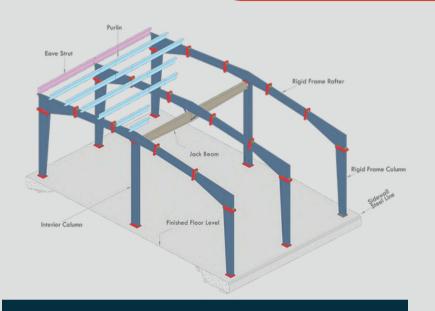

# Component of Pre-Engineered Building

#### **JACK BEAM**

Jack Beam is a regular I section beam used to support another beam or rafter and to eliminate a column support to get more space at shop floor.