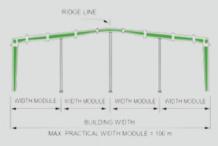

# **Types of Pre-Engineered Building**

Tapered Column Clear Span (TCCS)

Multi Gable (MG)

Arched Multi Span

Multi Span "1" (MS-1)

WIDTH MODULE WIDTH MODULE
BUILDING WIDTH
MAX PRACTICAL WIDTH MODULE = 80 m

Multi Span "2" (MS-2)