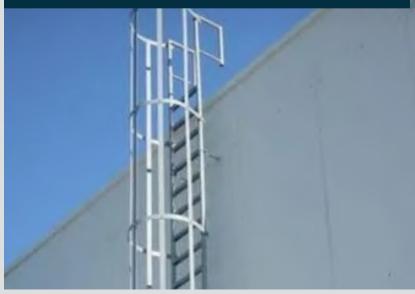

#### **CAGE LADDER**

A cage ladder designed for vertical access in high-rise buildings or structures. It features a steel frame with a protective cage surrounding the ladder, ensuring safety and durability for users.