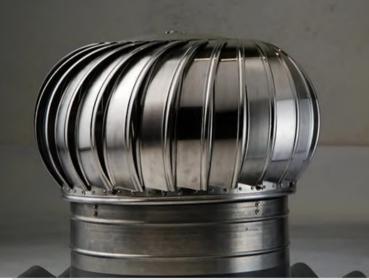

#### TURBO VENTILATORS

Turbo ventilators are round metal vents with fins all around. The faster the wind, the faster the turbine will rotate and exhaust the heat, smoke, fumes, humidity etc.