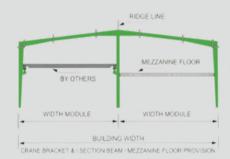

#### **MEZZANINE STRUCTURE**

In Industrial applications, mezzanine floor systems are semi permanent floor systems typically installed within buildings, built between two permanent original stories.