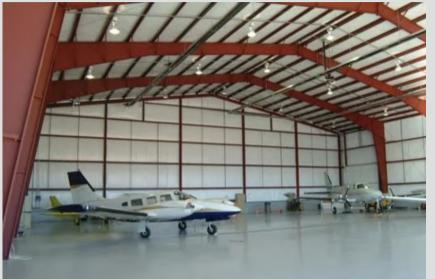

#### **AIR CRAFT HANGAR**

A Hangar is a closed Building structure to hold aircraft. Hangars are built of metal structure. Hangars are used for protection from weather, direct sunlight, maintenance, assembly and storage of aircraft.