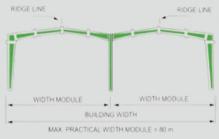

# **Types of Pre-Engineered Building**

Tapered Column Clear Span (TCCS)

Multi Gable (MG)

Arched Multi Span

Multi Span "1" (MS-1)

WIDTH MODULE WIDTH MODULE
BUILDING WIDTH
MAX PRACTICAL WIDTH MODULE = 80 m

Multi Span "2" (MS-2)