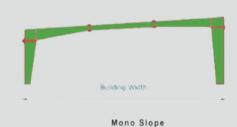

# **Types of Pre-Engineered Building**

Tapered Column Clear Span (TCCS)

Multi Gable (MG)

Arched Multi Span

Multi Span "1" (MS-1)

WIDTH MODULE WIDTH MODULE
BUILDING WIDTH
MAX PRACTICAL WIDTH MODULE = 80 m

Multi Span "2" (MS-2)