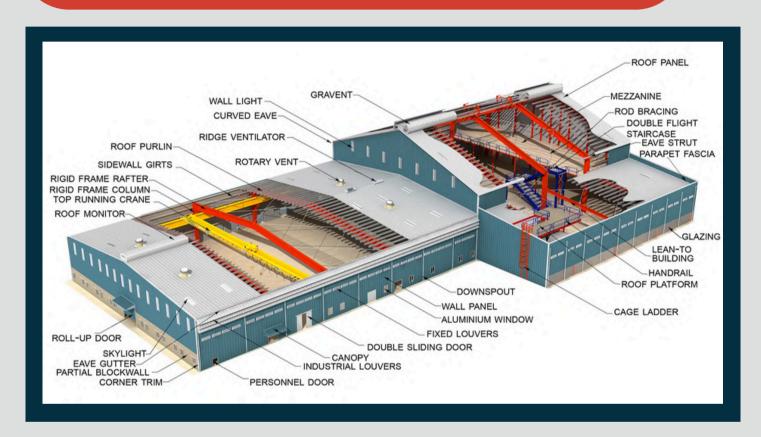

# Component of Pre-Engineered Building

#### **MEZZANINE STRUCTURE**

In Industrial applications, mezzanine floor systems are semi permanent floor systems typically installed within buildings, built between two permanent original stories.

#### **ANCHOR BOLT**

Anchor bolts are used to firmly attach steel columns or base plates to concrete foundations, providing secure anchorage and preventing displacement under load or external forces.

#### **SAG RODS**

Sag rods are used in both the roof and wall systems to prevent sagging, maintain alignment, and enhance the overall stability of the structure by providing support to the purlins and girts.

#### **ROD BRACING**

Rod bracing uses tensioned steel rods as braces to provide stability and resist lateral forces in steel structures, ensuring strength and preventing movement.

#### **ROOF MONITOR**

It is designed to provide natural lighting and ventilation. It enhances airflow and light distribution within industrial or commercial spaces while maintaining structural integrity.

#### **CAGE LADDER**

A cage ladder designed for vertical access in high-rise buildings or structures. It features a steel frame with a protective cage surrounding the ladder, ensuring safety and durability for users.

#### **FASCIA**

Fascia is a metal board placed along the roof's edge. It covers the roof structure, enhances aesthetics, and helps in securing gutters, protecting the building from weather elements.

#### **RIDGE VENT**

A Ridge vent is a type of vent installed at the peak of a sloped roof which allows warm, humid air to escape from building.