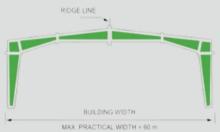

# **Types of Pre-Engineered Building**

Tapered Column Clear Span (TCCS)

Multi Gable (MG)

Arched Multi Span

Multi Span "1" (MS-1)

WIDTH MODULE WIDTH MODULE
BUILDING WIDTH
MAX PRACTICAL WIDTH MODULE = 80 m

Multi Span "2" (MS-2)