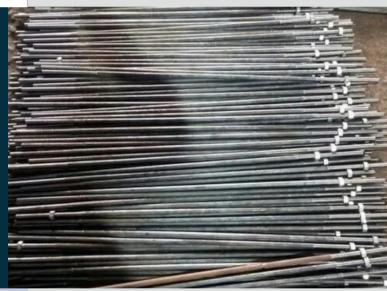

#### **SAG RODS**

Sag rods are used in both the roof and wall systems to prevent sagging, maintain alignment, and enhance the overall stability of the structure by providing support to the purlins and girts.